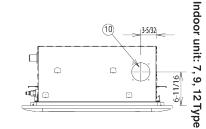

 (7)
 Suspension holes (ø4-15/32" × 1-3/16")

 (8)
 Wireless remote controller the reception department instation department

 (9)
 For discharge duct (ø5-29/32")

 (10)
 For rises air intake (ø3-15/16")

 (11)
 Inter-unit control wiring